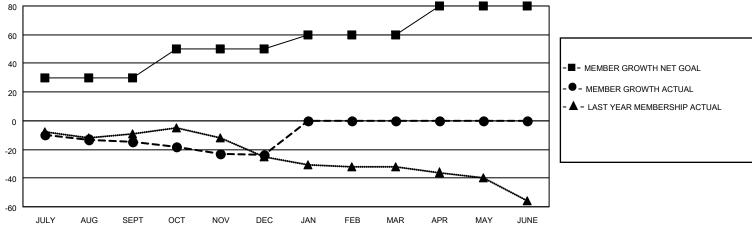

## MONTHLY MEMBERSHIP PROGRESS REPORT

LOCATION ILLINOIS District 1 F Results as of: 12/31/2020

| Clubs         |               |             |               | Members               |                        |                         |                                                    |  |
|---------------|---------------|-------------|---------------|-----------------------|------------------------|-------------------------|----------------------------------------------------|--|
|               | RESULTS FOR   | R 2020-2021 |               | RESULTS FOR 2020-2021 |                        |                         |                                                    |  |
| QUARTER       | NEW CLUB GOAL | NEW CLUBS   | DROPPED CLUBS | QUARTER MEMB          | BER GROWTH NET<br>GOAL | MEMBER GROWTH<br>ACTUAL | DROPPED<br>MEMBERS ACTUAL<br>(including transfers) |  |
| JULY/AUG/SEPT | 0             | 0           | 0             | JULY/AUG/SEPT         | 30                     | 8                       | 19                                                 |  |
| OCT/NOV/DEC   | 1             | 0           | 0             | OCT/NOV/DEC           | 20                     | 8                       | 15                                                 |  |
| JAN/FEB/MAR   | 0             | 0           | 0             | JAN/FEB/MAR           | 10                     | 0                       | 0                                                  |  |
| APR/MAY/JUNE  | 1             | 0           | 0             | APR/MAY/JUNE          | 20                     | 0                       | 0                                                  |  |